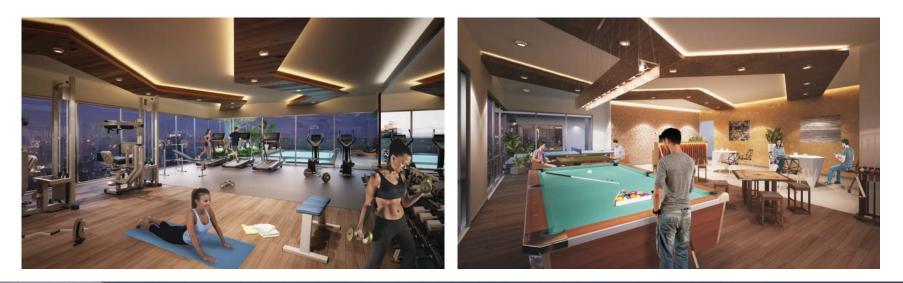

## Terrace Level Amenities

At 'SAHIL EXOTICA' there is every amenity and facility for a world-class lifestyle. Relax, Refresh and Revitalise at the terrace level.

- Fully equipped state-of-the-art gymnasium.
- Indoor sports games area table tennis / carrom board / chess board & pool table.
- Swimming pool with changing rooms.
- Toddlers pool attached to the main swimming pool.
- Open to sky whirlpool bath.