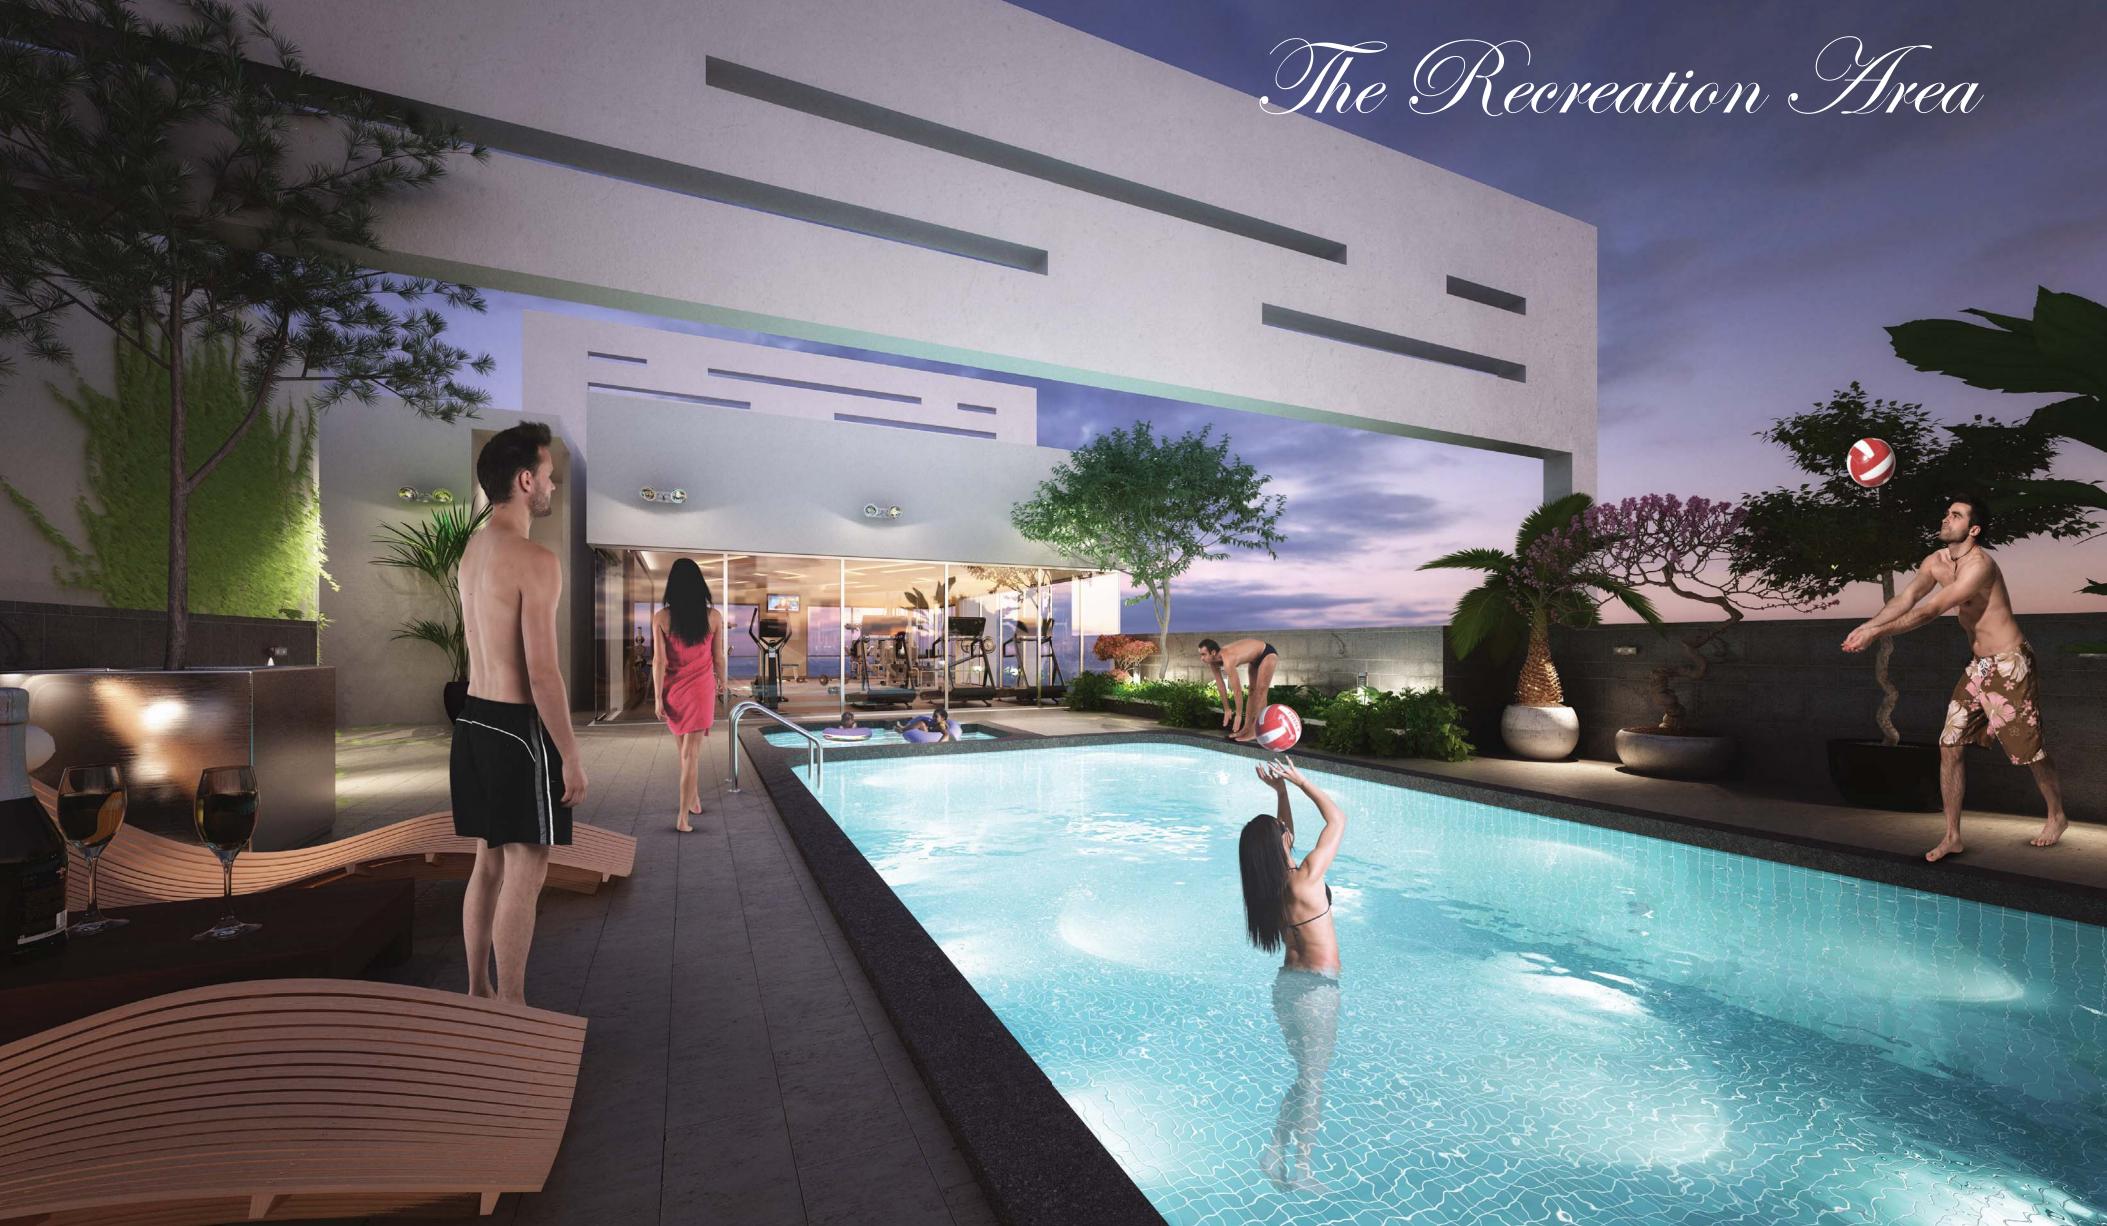

## Terrace Level Amenities

At 'SAHIL EXOTICA' there is every amenity and facility for a world-class lifestyle. Relax, Refresh and Revitalise at the terrace level.

- Fully equipped state-of-the-art gymnasium.
- Indoor sports games area table tennis / carrom board / chess board & pool table.
- Swimming pool with changing rooms.
- Toddlers pool attached to the main swimming pool.
- Open to sky whirlpool bath.