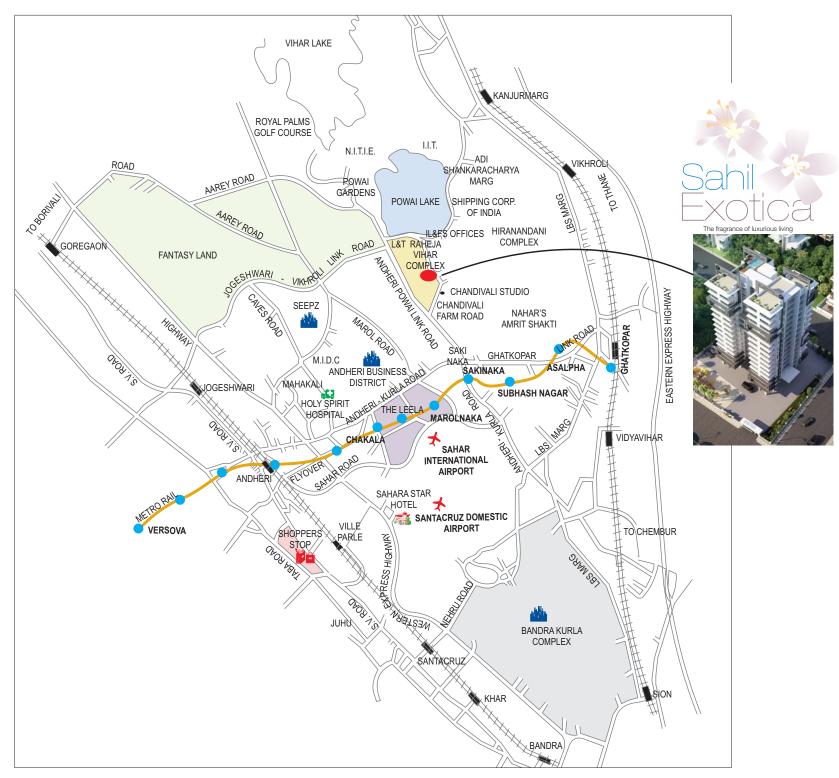

# Location Plan

Site Address : Plot No. 5, CTS No. 46/4, Andheri - Powai Link Road, adjacent to Raheja Vihar, Powai, Mumbai.

# Øpeed and Superior Accessibility

'SAHIL EXOTICA' has a distinct advantage of being located on the Andheri – Powai Link Road along the western corridor of Mumbai having a direct Eastern – Western link via the Jogeshwari – Vikhroli Link Road (JVLR). It is also at a close distance from the proposed Saki Naka Metro Station (Proposed Versova–Ghatkopar Metro Link)

**'SAHIL EXOTICA'** is situated next to important hubs, the Central Business District like Saki Naka, Andheri Kurla Road, Bandra Kurla Complex, SEEPZ and Andheri MIDC and residential hub of Hiranandani Complex, Raheja Vihar and Supreme Lake Homes at Powai. It is at the junction of Western Express Highway and also has an excellent accessibility to the Eastern Express Highway. The project is very close to the Jogeshwari Vikhroli Link Road (JVLR) and Powai Lake. It is a 2 minutes distance away from the reputed Bombay Scottish School at Powai and offers easy proximity to a plethora of prominent 5 Star hotels and International and Domestic Airport.

## Distance Chart

| Mumbai's Key Busines<br>Andheri Kurla Road                   | : | 02.0 kms                         | <b>Metro Rail</b><br>Saki Naka (Proposed)                                                                                                                            | : | 01.5 kms                                     |
|--------------------------------------------------------------|---|----------------------------------|----------------------------------------------------------------------------------------------------------------------------------------------------------------------|---|----------------------------------------------|
| Hiranandani Complex<br>Bandra Kurla Complex<br>Nariman Point | : | 02.5 kms<br>07.0 kms<br>25.0 kms | <b>5-Star Hotels</b><br>Hyatt Regency Mumbai<br>The Leela<br>ITC Grand Maratha<br>Renaissance Mumbai<br>Convention Centre<br>Hilton<br>Grand Hyatt Mumbai<br>Sofitel | : | 03.0 kms                                     |
| <b>Highways</b><br>Western Express Highway                   |   |                                  |                                                                                                                                                                      | : | 03.0 kms<br>03.0 kms                         |
| Eastern Express Highway<br>Airports<br>International         |   | 06.0 kms<br>03.0 kms             |                                                                                                                                                                      | : | 03.0 kms<br>02.0 kms<br>06.0 kms<br>07.0 kms |
| Domestic<br>Railway Station<br>Western Line                  | : | 04.0 kms<br>01.3 kms             | Trident BKC                                                                                                                                                          | : | 07.0 kms                                     |
| Central Line                                                 | : | 04.5 kms                         |                                                                                                                                                                      |   |                                              |

## Landmarks in close proximity

- Indian Institute of Technology, Powai, Bombay (IIT Bombay)
- Hiranandani Gardens(township)
- National Institute of Industrial Engineering (NITIE), The various Government colonies of Income Tax Dept, Customs, Coast guard etc
- Gopal Sharma Group of School
- Powai Plaza
- Sahar International Airport
- The Leela, Hyatt Regency Mumbai, Hilton, ITC Maratha and other 5 star hotels
- Prathamesh Galaxy
- Powai Lake
- Larsen & Toubro
- Andheri Kurla Link Road
- Kanakia Spaces (Boomerang)
- Oberai Gardens
- Raheja Vihar, Chandivali
- IL & FS Office
- Rodas, Powai.
- Bombay Scottish School, Chandivali.
- International Business School (IBS)
- L.H. Hiranandani Hospital
- Galleria Shopping Arcade
- Hakone Go Karts and Video Games
- SEEPZ (Santacruz Electronic and Export Promotion Zone) is a very important SEZ (Special Economic Zone) in Mumbai. SEEPZ is located in MIDC (Maharashtra Industrial Development Corporation). MIDC also hosts various small and medium scale industries
- Nahar's Amrit Shakti
- Jogeshwari Vikhroli Link Road (JVLR)